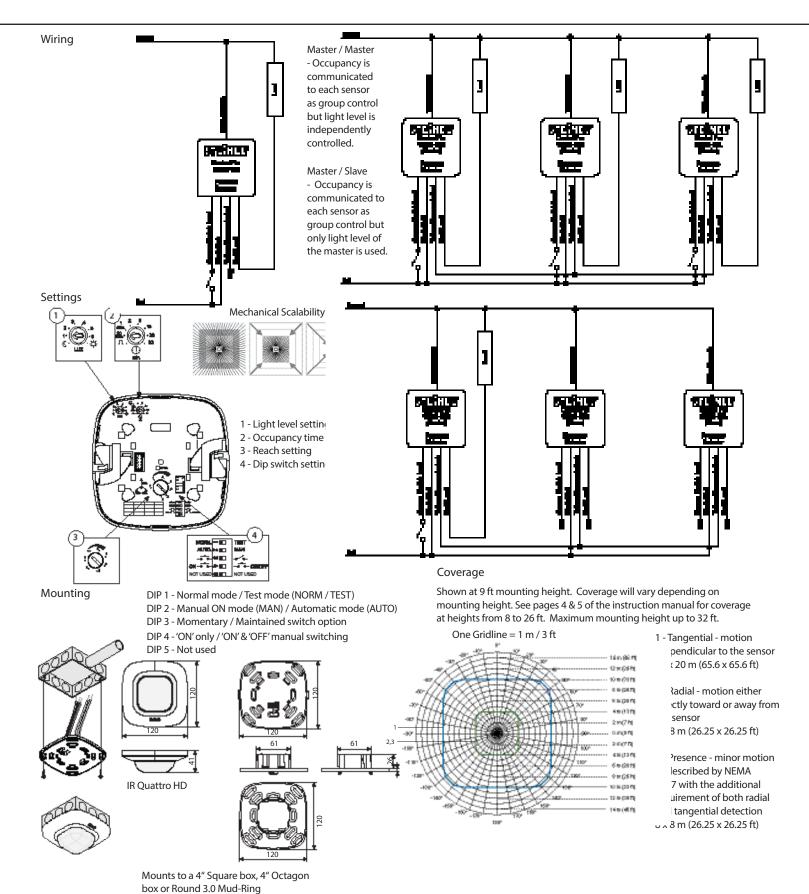

## IR Quattro HD COM1-WR

**Presence Detector** 

The IR Quattro HD COM1-WR is a line voltage, high definition, passive infrared presence detector setting a new standard in lighting control with minimal movement required for human presence detection. Features four pyroelectric detectors with a high performance lens system that creates a new global standard in detection with 4,800 switching zones. Operational choices of manual on or auto on with either momentary or maintained switch options. Included light level feature provides the option to turn lights off when sufficient daylight is present for additional energy savings. The innovative mechanical reach setting enables the designer with a precise method of controlling lighting zones by means of optimizing the detection reach without compromising sensitivity providing true precise presence detection in the desired detection zone. The convenient "COM-Link" feature enables multiple sensors to link together via the communication link for peer to peer grouping achieving expanded detection zones with convenient control set up functions set at only one primary sensor for the entire group. Mounting options provide for 4" Square box, 4" Octagon box or Round 3.0 Mud-Ring. The available time saving wireless remote commissioning set up tool and the user /occupant wireless remote provides addition convenience.

#### IR Quattro HD COM1-WR Specifications

| Iten            | n No.  | 64490 IR Quattro HD COM1-WR                                                                                                                                                                                                                                                                 |
|-----------------|--------|---------------------------------------------------------------------------------------------------------------------------------------------------------------------------------------------------------------------------------------------------------------------------------------------|
| Access          | ories  | 65300 RC 3 service remote<br>65320 RC 4 user remote<br>65330 WGC wire guard cage                                                                                                                                                                                                            |
| Vol             | ltage  | 120/230/277 VAC, 50/60 Hz                                                                                                                                                                                                                                                                   |
| Load Ra         | ating  | 120 VAC: 0-800 watt electronic ballast, tungsten, 1/4 hp 230/277 VAC: 0-1200 watt electronic ballast, 1/4hp                                                                                                                                                                                 |
| Sensing Techno  | logy   | passive infrared (PIR)                                                                                                                                                                                                                                                                      |
| Time Delay Se   | tting  | 30 sec. – 30 min., pulse mode (approx. 2 sec.),<br>IQ mode (automatic adjustment to the usage profile)                                                                                                                                                                                      |
| Light Level Se  | tting  | 10 – 1000 lux / 1 – 100 fc                                                                                                                                                                                                                                                                  |
| Environr        | ment   | IP20 rated, 0° C to +40° C / 32° F to 104° F                                                                                                                                                                                                                                                |
| Installation He | eight  | 2.5 - 10 m / 8 - 32 ft                                                                                                                                                                                                                                                                      |
| Coverage a      | t 9 ft | 360° square mechanically scalable detection zones presence:max. 7.9 x 7.9 m (62.41 sq.m.) max. 25.5 x 25.5 ft (650.25 sq.ft.) radially: max. 7.9 x 7.9 m (62.41 sq.m.) max. 25.5 x 25.5 ft (650.25 sq.ft.) tangentially: max. 20 x 20 m (400.0 sq.m.) max. 65.5 x 65.5 ft (4,290.25 sq.ft.) |
| Lens De         | esign  | 13 detection levels, 4800 switching zones                                                                                                                                                                                                                                                   |
| Dimens          | sions  | 4.72 x 4.72 x 2.83 in, 120 x 120 x 72 mm (LxWxD)                                                                                                                                                                                                                                            |
| Warı            | ranty  | 5 years                                                                                                                                                                                                                                                                                     |
| Certifica       | tions  | C-UL-US Listed, RoHS compliant,<br>CA Energy Code compliant                                                                                                                                                                                                                                 |

### **Key Features:**

- Line voltage lighting control (120/230/277 VAC, 50/60 Hz)
- Extremely High Definition PIR Presence Detection
- 4 pyros (Infrared Pyroelectric Detectors)
- Mechanical reach setting
- Square coverage pattern with 4800 switching zones
- Service and user wireless remotes available
- Manual ON mode (MAN) / Automatic mode (AUTO)
- Momentary / Maintained switch option
- 'ON' only / 'ON' & 'OFF' manual switching
- Light level feature turns lights off when sufficiant daylight is present
- Mounts to a 4" Square box, 4" Octagon box or Round 3.0 Mud-Ring
- "COM-Link" communication allows for up to 10 sensors to be grouped together
- IQ Mode dynamically adjusts the 'ON' time delay by learning individual room occupancy