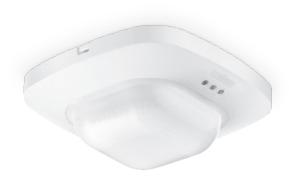

## IR Quattro HD COM1-WR

**Presence Detector** 

The IR Quattro HD COM1-WR is a line voltage, high definition, passive infrared presence detector setting a new standard in lighting control with minimal movement required for human presence detection. Features four pyroelectric detectors with a high performance lens system that creates a new global standard in detection with 4,800 switching zones. Operational choices of manual on or auto on with either momentary or maintained switch options. Included light level feature provides the option to turn lights off when sufficient daylight is present for additional energy savings. The innovative mechanical reach setting enables the designer with a precise method of controlling lighting zones by means of optimizing the detection reach without compromising sensitivity providing true precise presence detection in the desired detection zone. The convenient "COM-Link" feature enables multiple sensors to link together via the communication link for peer to peer grouping achieving expanded detection zones with convenient control set up functions set at only one primary sensor for the entire group. Mounting options provide for 4" Square box, 4" Octagon box or Round 3.0 Mud-Ring. The available time saving wireless remote commissioning set up tool and the user /occupant wireless remote provides addition convenience.

### **Key Features:**

- Line voltage lighting control (120/230/277 VAC, 50/60 Hz)
- Extremely High Definition PIR Presence Detection
- 4 pyros (Infrared Pyroelectric Detectors)
- Mechanical reach setting
- Square coverage pattern with 4800 switching zones
- Service and user wireless remotes available
- Manual ON mode (MAN) / Automatic mode (AUTO)
- Momentary / Maintained switch option
- 'ON' only / 'ON' & 'OFF' manual switching
- Light level feature turns lights off when sufficiant daylight is present
- Mounts to a 4" Square box, 4" Octagon box or Round 3.0 Mud-Ring
- "COM-Link" communication allows for up to 10 sensors to be grouped together
- IQ Mode dynamically adjusts the 'ON' time delay by learning individual room occupancy